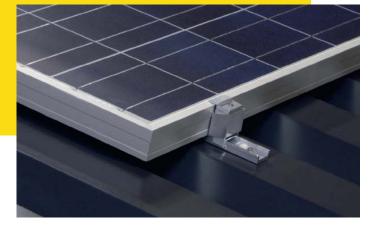

### **Mounting System: MS CENTOP smart**

### The perfect mounting system for pitched trapezoidal sheet metal roofs

MS CENTOP smart is easy to install on any kind of pitched roof with trapezoidal sheet metal roofing. It enables the rapid mounting of framed modules on trapezoidal sheet metal roofs ranging from 0.4 mm and 1.00 mm thickness. It only needs four different components for mounting. Depending on the thickness, two different self-drilling screws are available. EPDM seals ensure absolute storm water tightness.

### **MS CENTOP smart**

- Low cost but high quality mounting system
- Components improved for perfect shipment
- Fast, easy and safe installation
- Can be used up to snow load zone 3 and wind load zone 4
- Starting up from steel grade S280 GD
- Water tightness is guaranteed
- Minimum width of the raised bead 27mm
- 10 years product warranty
- For roof pitches from 5 to 45 °
- TÜV certification and DiBt Z-14.4-627 is applied