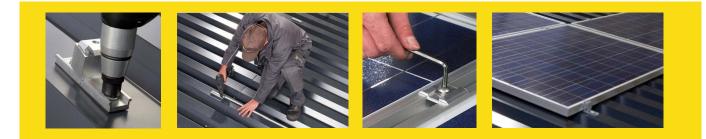

### **Mounting System: MS CENTOP smart**

### The perfect mounting system for pitched trapezoidal sheet metal roofs

MS CENTOP smart is easy to install on any kind of pitched roof with trapezoidal sheet metal roofing. It enables the rapid mounting of framed modules on trapezoidal sheet metal roofs ranging from 0.4 mm and 1.00 mm thickness. It only needs four different components for mounting. Depending on the thickness, two different self-drilling screws are available. EPDM seals ensure absolute storm water tightness.

### **MS CENTOP smart**

- Low cost but high quality mounting system
- Components improved for perfect shipment
- Fast, easy and safe installation
- Can be used up to snow load zone 3 and wind load zone 4
- Starting up from steel grade S280 GD
- Water tightness is guaranteed
- Minimum width of the raised bead 27mm
- 10 years product warranty
- For roof pitches from 5 to 45 °
- TÜV certification and DiBt Z-14.4-627 is applied